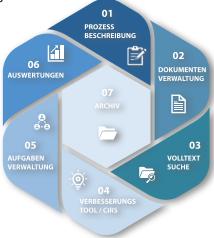

### winF.E.E.® Komponenten

- 01 Alle wichtigen Prozesse sind einfach und klar beschrieben. Die dazugehörigen Dokumente verwalten Sie strukturiert und übersichtlich.
- 02 Neue Dokumente erstellen Sie wie gewohnt in Ihrer Office Umgebung und ordnen sie den entsprechenden Prozessen zu.
- 03 Mit der leistungsfähigen Volltextsuche finden Sie im Handumdrehen alle Dokumente, Anweisungen und Formulare.
- 04 Das Verbesserungstool der winF.E.E.® unterstützt den kontinuierlichen Verbesserungsprozess (KVP). Mitarbeitervorschläge werden so effizient bewertet und bearbeitet. Kritische Meldungen (CIRS) werden vertraulich an die zuständige Stelle weitergeleitet.
- 05 Dank der umfangreichen Aufgabenverwaltung haben Sie die Terminplanung, Fristeneinhaltung oder Sitzungsprotokolle allzeit im Griff.
- 06 Die winF.E.E.® gibt Ihnen Zugriff auf umfassende Auswertungen nach Rollen, Verantwortungen, verschiedenen Messgrössen und Prozess-Ausführungen.
- 07 Der Lebenszyklus jedes Dokuments wird von der Erstellung bis zur Archivierung automatisch und rückverfolgbar erfasst.